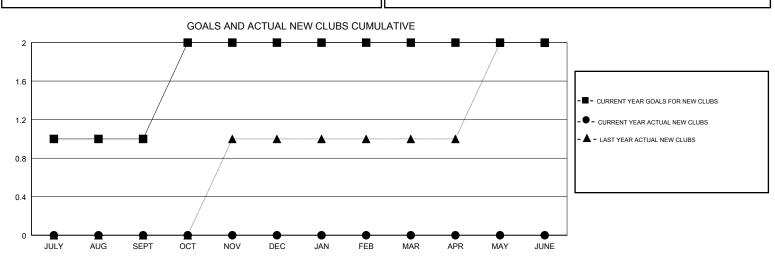

#### GMT CA

| Clubs                 |               |           |               | Members               |                           |                         |                                                    |  |
|-----------------------|---------------|-----------|---------------|-----------------------|---------------------------|-------------------------|----------------------------------------------------|--|
| RESULTS FOR 2017-2018 |               |           |               | RESULTS FOR 2017-2018 |                           |                         |                                                    |  |
| QUARTER               | NEW CLUB GOAL | NEW CLUBS | DROPPED CLUBS | QUARTER               | MEMBER GROWTH NET<br>GOAL | MEMBER GROWTH<br>ACTUAL | DROPPED<br>MEMBERS ACTUAL<br>(including transfers) |  |
|                       |               |           |               |                       |                           |                         |                                                    |  |
| JULY/AUG/SEPT         | 1             | 0         | 0             | JULY/AUG/SEPT         | 33                        | 24                      | 51                                                 |  |
| OCT/NOV/DEC           | 1             | 0         | 0             | OCT/NOV/DEC           | 33                        | 21                      | 33                                                 |  |
| JAN/FEB/MAR           | 0             | 0         | 0             | JAN/FEB/MAR           | 8                         | 0                       | 0                                                  |  |
| APR/MAY/JUNE          | 0             | 0         | 0             | APR/MAY/JUNE          | 8                         | 0                       | 0                                                  |  |