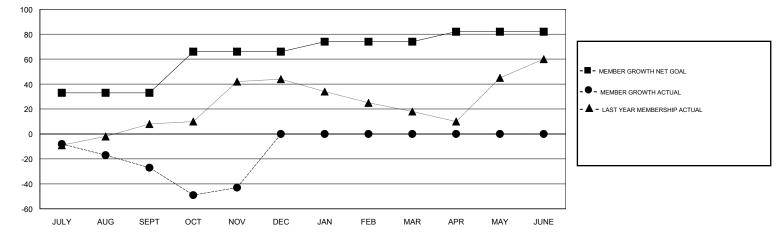

#### GMT CA

| Clubs                 |               |           |               | Members               |                           |                         |                                                    |  |
|-----------------------|---------------|-----------|---------------|-----------------------|---------------------------|-------------------------|----------------------------------------------------|--|
| RESULTS FOR 2017-2018 |               |           |               | RESULTS FOR 2017-2018 |                           |                         |                                                    |  |
| QUARTER               | NEW CLUB GOAL | NEW CLUBS | DROPPED CLUBS | QUARTER               | MEMBER GROWTH NET<br>GOAL | MEMBER GROWTH<br>ACTUAL | DROPPED<br>MEMBERS ACTUAL<br>(including transfers) |  |
|                       |               |           |               |                       |                           |                         |                                                    |  |
| JULY/AUG/SEPT         | 1             | 0         | 0             | JULY/AUG/SEPT         | 33                        | 24                      | 51                                                 |  |
| OCT/NOV/DEC           | 1             | 0         | 0             | OCT/NOV/DEC           | 33                        | 21                      | 33                                                 |  |
| JAN/FEB/MAR           | 0             | 0         | 0             | JAN/FEB/MAR           | 8                         | 0                       | 0                                                  |  |
| APR/MAY/JUNE          | 0             | 0         | 0             | APR/MAY/JUNE          | 8                         | 0                       | 0                                                  |  |